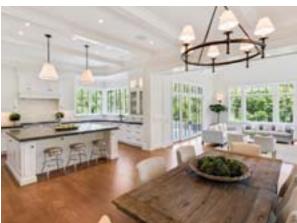

## 22 TOLEDO COURT, LAFAYETTE

PRISTINE & RARE NEW CONSTRUCTION IN HAPPY VALLEY!

OFFERED AT \$6,595,000

Nestled in the heart of Lafayette's sought-after Happy Valley on a beautifully landscaped  $.93\pm$  acre end-of-court parcel, this unparalleled 5BR + executive office + media room/5BA + 2 %BA,  $6032\pm$  sq. ft. estate was thoughtfully designed by Alan Page and meticulously created by Bay Vista Development. Boasting elite craftsmanship, state-of-the-art technology, clean lines, and luxury finishes, this timeless traditional is sure to impress!